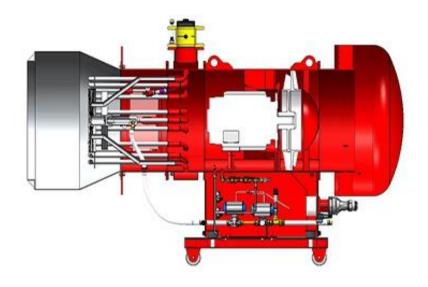

#### **Main Features of BNB Series Burners**

- ©BNB series burners have features of high intelligence, high stability, high safety, long life; and excellent performance of low failure rate, low energy consumption, low pollution, low maintenance, etc.
- ©BNB series burner adopts advanced PLC intelligent control system, electronic modulating/proportional adjustment operation, touch screen operation interface, which makes the operation status and setting parameters of the burner more intuitive and user-friendly.
- © Designed for the asphalt mixing plant, the burner body and the fan are integrated structure, the structure is more compact, the installation is simple, and the flame is strong and powerful.
- © Heavy/residue oil, Diesel, gas, and gas/oil dual fuel burners can use different types of heavy oil, fuel oil, and natural gas.
- ©Oil type adopts bubble atomizing nozzle, good atomization effect, enables the fuel to burn fully. The fuel pressure is low, the fuel nozzle is not easy to wear, and the service life is extended.
- © The speed of the oil pump is controlled by frequency conversion. Under low speed and low pressure, the service life of the oil pump is greatly improved.
- © Precise oil temperature control. The oil circuit system adopts heat-conducting oil for heating, and the heat-conducting oil pipeline is equipped with intelligent flow control valve. According to the temperature of the fuel oil, to control the flow of the heat-conducting oil, and control the temperature of the fuel oil.
- © When something goes wrong, while the sound and light alarms, the operation screen will display the cause of the fault, and the information of the troubleshooting method. So that the user can easily and efficiently troubleshoot and resume operation.

# **BNB Series Asphalt Mixing Plant Burners**

| Special Burner for Asphalt Mixing Plant    |         |          |          |          |          |          |
|--------------------------------------------|---------|----------|----------|----------|----------|----------|
| Supporting Asphalt Mixing Machine          | 500     | 1000     | 2000     | 3000     | 4000     | 5000     |
| Burner Model                               | BNB-500 | BNB-1000 | BNB-2000 | BNB-3000 | BNB-4000 | BNB-5000 |
| Supporting Asphalt Mixing Plant (Ton/Hour) | 30-40   | 70-80    | 140-150  | 210-220  | 290-300  | 350-360  |
| Output Power (kW)                          | 3600    | 7200     | 13500    | 19800    | 27000    | 32400    |
| Output Power (Mcal)                        | 3090    | 6190     | 11610    | 17020    | 23220    | 27860    |
| Pump Pressure (MPa)                        | 1.20    | 1.20     | 1.20     | 1.20     | 1.20     | 1.20     |
| Heavy Oil Consumption (Kg/H)               | 322     | 645      | 1209     | 1773     | 2419     | 2902     |
| Natural Gas Consumption (Nm³/H)            | 364     | 728      | 1366     | 2002     | 2732     | 3278     |
| Air Pressure (Kpa)                         | 15~25   | 15~25    | 15~25    | 15~25    | 15~25    | 15~25    |
| Gas Pipeline                               | DN65    | DN80     | DN150    | DN150    | DN200    | DN250    |
| Combustion Fan                             |         |          |          |          |          |          |
| Flow Rate (m³/Min)                         | 3635    | 7282     | 13659    | 20024    | 27318    | 32776    |
| Air Pressure (Kpa)                         | 2.80    |          |          |          |          |          |
| Motor Power (kw)                           | 7.5     | 15       | 22       | 30       | 37       | 45       |