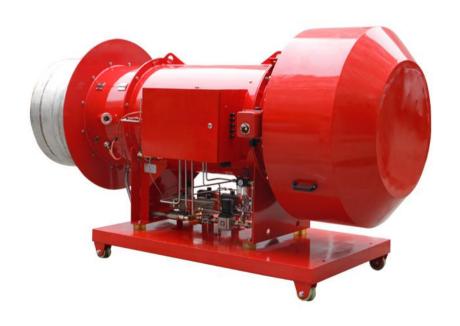

#### **Main Features of BNB Series Burners**

- ©BNB series burners have features of high intelligence, high stability, high safety, long life; and excellent performance of low failure rate, low energy consumption, low pollution, low maintenance, etc.
- ©BNB series burner adopts advanced PLC intelligent control system, electronic modulating/proportional adjustment operation, touch screen operation interface, which makes the operation status and setting parameters of the burner more intuitive and user-friendly.
- © Designed for the asphalt mixing plant, the burner body and the fan are integrated structure, the structure is more compact, the installation is simple, and the flame is strong and powerful.
- © Heavy/residue oil, Diesel, gas, and gas/oil dual fuel burners can use different types of heavy oil, fuel oil, and natural gas.
- ©Oil type adopts bubble atomizing nozzle, good atomization effect, enables the fuel to burn fully. The fuel pressure is low, the fuel nozzle is not easy to wear, and the service life is extended.
- © The speed of the oil pump is controlled by frequency conversion. Under low speed and low pressure, the service life of the oil pump is greatly improved.
- © Precise oil temperature control. The oil circuit system adopts heat-conducting oil for heating, and the heat-conducting oil pipeline is equipped with intelligent flow control valve. According to the temperature of the fuel oil, to control the flow of the heat-conducting oil, and control the temperature of the fuel oil.
- © When something goes wrong, while the sound and light alarms, the operation screen will display the cause of the fault, and the information of the troubleshooting method. So that the user can easily and efficiently troubleshoot and resume operation.

# **BNB Series Asphalt Mixing Plant Burners**

| Special Burner for Asphalt Mixing Plant    |         |          |          |          |          |          |
|--------------------------------------------|---------|----------|----------|----------|----------|----------|
| Supporting Asphalt Mixing Machine          | 500     | 1000     | 2000     | 3000     | 4000     | 5000     |
| Burner Model                               | BNB-500 | BNB-1000 | BNB-2000 | BNB-3000 | BNB-4000 | BNB-5000 |
| Supporting Asphalt Mixing Plant (Ton/Hour) | 30-40   | 70-80    | 140-150  | 210-220  | 290-300  | 350-360  |
| Output Power (kW)                          | 3600    | 7200     | 13500    | 19800    | 27000    | 32400    |
| Output Power (Mcal)                        | 3090    | 6190     | 11610    | 17020    | 23220    | 27860    |
| Pump Pressure (MPa)                        | 1.20    | 1.20     | 1.20     | 1.20     | 1.20     | 1.20     |
| Heavy Oil Consumption (Kg/H)               | 322     | 645      | 1209     | 1773     | 2419     | 2902     |
| Natural Gas Consumption (Nm³/H)            | 364     | 728      | 1366     | 2002     | 2732     | 3278     |
| Air Pressure (Kpa)                         | 15~25   | 15~25    | 15~25    | 15~25    | 15~25    | 15~25    |
| Gas Pipeline                               | DN65    | DN80     | DN150    | DN150    | DN200    | DN250    |
| Combustion Fan                             |         |          |          |          |          |          |
| Flow Rate (m³/Min)                         | 3635    | 7282     | 13659    | 20024    | 27318    | 32776    |
| Air Pressure (Kpa)                         | 2.80    |          |          |          |          |          |
| Motor Power (kw)                           | 7.5     | 15       | 22       | 30       | 37       | 45       |